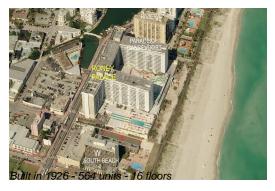

# **Unit 310 - Roney Palace**

310 - 2301 Collins Av, Miami Beach, FL, Miami-Dade 33139

## **Building Information**

Number of units: 564
Number of active listings for rent: 54
Number of active listings for sale: 28
Building inventory for sale: 4%
Number of sales over the last 12 months: 21
Number of sales over the last 6 months: 5
Number of sales over the last 3 months: 3