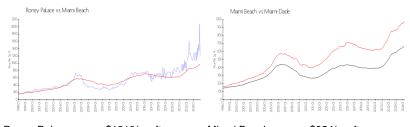

### **Market Information**

Roney Palace: \$1210/sq. ft. Miami Beach: \$954/sq. ft. Miami Beach: \$703/sq. ft. Miami-Dade: \$703/sq. ft.