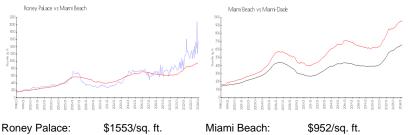

### **Inventory for Sale**

| Roney Palace | 5% |
|--------------|----|
| Miami Beach  | 4% |
| Miami-Dade   | 3% |

## Avg. Time to Close Over Last 12 Months

| Roney Palace | 117 days |
|--------------|----------|
| Miami Beach  | 98 days  |
| Miami-Dade   | 81 days  |

Parking (1) has it