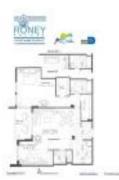

### **Unit Information**

| MLS Number:<br>Status:<br>Size:<br>Bedrooms:<br>Full Bathrooms:<br>Half Bathrooms: | A11200318<br>Active<br>1,180 Sq ft.<br>3<br>2 |
|------------------------------------------------------------------------------------|-----------------------------------------------|
| Parking Spaces:<br>View:                                                           | 1 Space, Valet Parking                        |
| Rental Price:<br>List PPSF:<br>Valuated Price:<br>Valuated PPSF:                   | \$13,500<br>\$11<br>\$2,221,000<br>\$1,882    |