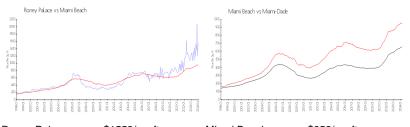

## **Market Information**

Roney Palace: \$1553/sq. ft. Miami Beach: \$952/sq. ft. Miami Beach: \$952/sq. ft. Miami-Dade: \$698/sq. ft.