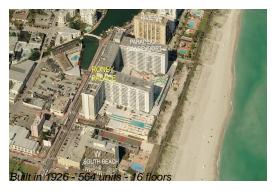

# Unit 1210 - Roney Palace

1210 - 2301 Collins Av, Miami Beach, FL, Miami-Dade 33139

#### **Building Information**

Number of units: 564
Number of active listings for rent: 54
Number of active listings for sale: 28
Building inventory for sale: 4%
Number of sales over the last 12 months: 17
Number of sales over the last 6 months: 4
Number of sales over the last 3 months: 3