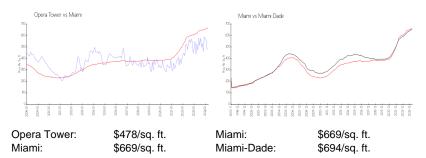

#### **Inventory for Sale**

| Opera Tower | 7% |
|-------------|----|
| Miami       | 4% |
| Miami-Dade  | 3% |

# Avg. Time to Close Over Last 12 Months

| Opera Tower | 93 days |
|-------------|---------|
| Miami       | 84 days |
| Miami-Dade  | 81 days |