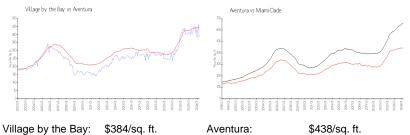

#### **Market Information**

| Village by the Bay: | \$384/sq. ft. | Aventura:   | \$438/sq. ft. |
|---------------------|---------------|-------------|---------------|
| Aventura:           | \$438/sq. ft. | Miami-Dade: | \$698/sq. ft. |