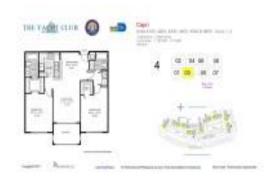

## **Unit Information**

| A11212348<br>Active         |
|-----------------------------|
| 1,180 Sq ft.                |
| 2                           |
| 2                           |
|                             |
| Guest Parking, Not Assigned |
| Golf View,Lake              |
| \$4,300                     |
| \$4                         |
| \$527,000                   |
| \$447                       |
|                             |