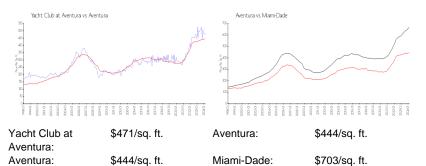

#### **Inventory for Sale**

| Yacht Club at Aventura | 5% |
|------------------------|----|
| Aventura               | 4% |
| Miami-Dade             | 3% |