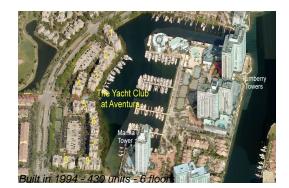

# Unit 4603 - Yacht Club at Aventura

4603 - 19501 E Country Club Dr, Aventura, FL, Miami-Dade 33180

### **Building Information**

| Number of units:                         | 430 |
|------------------------------------------|-----|
| Number of active listings for rent:      | 41  |
| Number of active listings for sale:      | 20  |
| Building inventory for sale:             | 4%  |
| Number of sales over the last 12 months: | 29  |
| Number of sales over the last 6 months:  | 17  |
| Number of sales over the last 3 months:  | 11  |