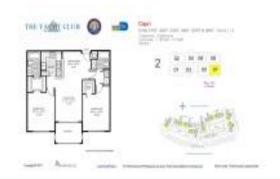

### **Unit Information**

MLS Number: A11212350 Status: Active Size: 1,180 Sq ft. 2

Bedrooms: 2 Full Bathrooms:

Half Bathrooms:

1 Space, Guest Parking, Not Assigned Parking Spaces:

View:

Rental Price: \$3,800 List PPSF: \$3 Valuated Price: \$495,000 Valuated PPSF: \$419