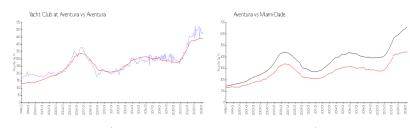

### **Market Information**

Yacht Club at Aventura: \$484/sq. ft. \$438/sq. ft.

Aventura:

Miami-Dade: \$698/sq. ft. Aventura: \$438/sq. ft.