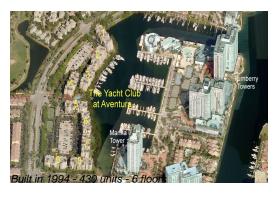

## Unit 2207 - Yacht Club at Aventura

2207 - 19501 E Country Club Dr, Aventura, FL, Miami-Dade 33180

# Number of units: 430 Number of active listings for rent:

Number of sales over the last 12 months: Number of sales over the last 6 months: Number of sales over the last 3 months: