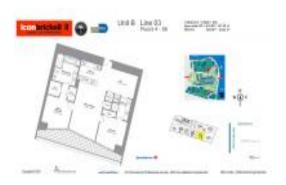

# Unit 3903 - Icon 2 (South Tower)

3903 - 495 Brickell Av, Miami, FL, Miami-Dade 33131

#### **Unit Information**

 MLS Number:
 A11214688

 Status:
 Active

 Size:
 1,518 Sq ft.

Bedrooms: 2 Full Bathrooms: 2

Half Bathrooms:

Parking Spaces: Assigned Parking View:

 List Price:
 \$1,400,000

 List PPSF:
 \$922

 Valuated Price:
 \$1,270,000

 Valuated PPSF:
 \$837

The above valuated price is a baseline figure that does not take into account any specific renovation, upgrade, split, merge, or deterioration of the unit.