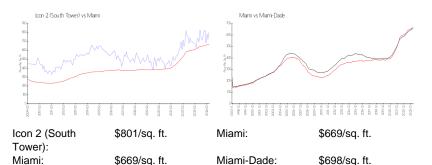

## **Inventory for Sale**

Icon 2 (South Tower) 6% Miami 4%

Miami-Dade 3%

## Avg. Time to Close Over Last 12 Months

Icon 2 (South Tower)104 daysMiami84 daysMiami-Dade81 days