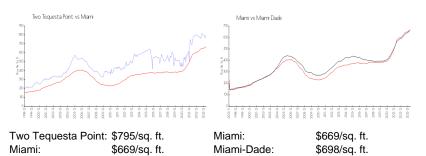

#### **Inventory for Sale**

| Two Tequesta Point | 2% |
|--------------------|----|
| Miami              | 4% |
| Miami-Dade         | 3% |

## Avg. Time to Close Over Last 12 Months

| Two Tequesta Point | 73 days |
|--------------------|---------|
| Miami              | 84 days |
| Miami-Dade         | 81 days |