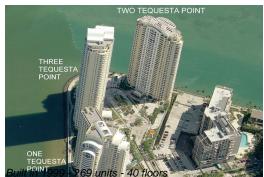

# Unit 3905 - Two Tequesta Point

3905 - 808 Brickell Key Dr, Miami, FL, Miami-Dade 33131

# **Building Information**

| Number of units:                         | 268 |
|------------------------------------------|-----|
| Number of active listings for rent:      | 16  |
| Number of active listings for sale:      | 6   |
| Building inventory for sale:             | 2%  |
| Number of sales over the last 12 months: | 9   |
| Number of sales over the last 6 months:  | 4   |
| Number of sales over the last 3 months:  | 3   |
|                                          |     |