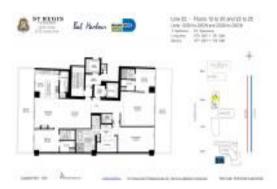

# Unit 1602N - St Regis (North)

1602N - 9705 Collins Av, Bal Harbour, FL, Miami-Dade 33154

#### **Unit Information**

| MLS Number:<br>Status:<br>Size:<br>Bedrooms:<br>Full Bathrooms:<br>Half Bathrooms: | A11221635<br>Active<br>3,128 Sq ft.<br>3<br>3 |
|------------------------------------------------------------------------------------|-----------------------------------------------|
| Parking Spaces:<br>View:                                                           | Valet Parking                                 |
| Rental Price:<br>List PPSF:<br>Valuated Price:<br>Valuated PPSF:                   | \$39,000<br>\$12<br>\$8,523,000<br>\$2,725    |