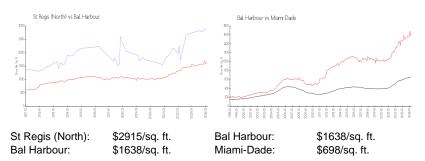

### **Market Information**

| St Regis (North) | 11% |
|------------------|-----|
| Bal Harbour      | 4%  |
| Miami-Dade       | 3%  |

## Avg. Time to Close Over Last 12 Months

| St Regis (North) | 417 days |
|------------------|----------|
| Bal Harbour      | 116 days |
| Miami-Dade       | 81 days  |