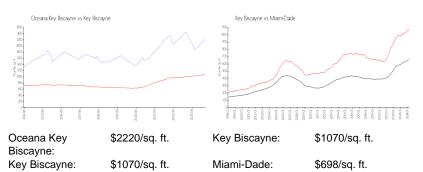

#### **Inventory for Sale**

| Oceana Key Biscayne | 2% |
|---------------------|----|
| Key Biscayne        | 2% |
| Miami-Dade          | 3% |

## Avg. Time to Close Over Last 12 Months

| Oceana Key Biscayne | 210 days |
|---------------------|----------|
| Key Biscayne        | 95 days  |
| Miami-Dade          | 81 days  |

MI