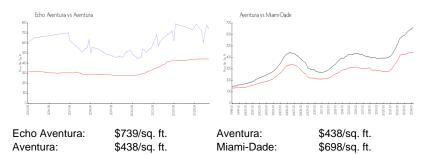

### Inventory for Sale

| Echo Aventura | 8% |
|---------------|----|
| Aventura      | 4% |
| Miami-Dade    | 3% |