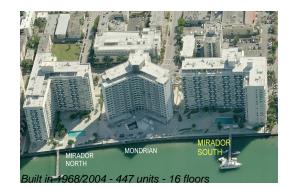

## **Building Information**

| Number of units:                         | 447 |
|------------------------------------------|-----|
| Number of active listings for rent:      | 18  |
| Number of active listings for sale:      | 22  |
| Building inventory for sale:             | 4%  |
| Number of sales over the last 12 months: | 24  |
| Number of sales over the last 6 months:  | 8   |
| Number of sales over the last 3 months:  | 2   |

# **Building Association Information**

Mirador 1000 condominium association inc 305.672.8353 & Coordinator@Mirador1000.com

http://www.mirador1000.com/content/contact