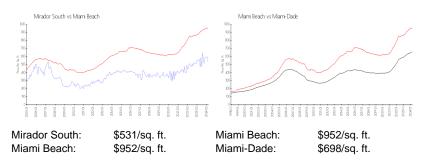

# **Market Information**

| Mirador South | 5% |
|---------------|----|
| Miami Beach   | 4% |

# Avg. Time to Close Over Last 12 Months

| Mirador South | 90 days |
|---------------|---------|
| Miami Beach   | 98 days |
| Miami-Dade    | 81 days |