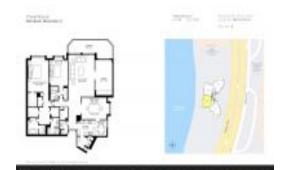

# Unit 1603 - Towerhouse

1603 - 5500 Collins Ave, Miami Beach, FL, Miami-Dade 33140

#### **Unit Information**

 MLS Number:
 A11227376

 Status:
 Active

 Size:
 2,827 Sq ft.

Bedrooms: 2
Full Bathrooms: 3
Half Bathrooms: 1

Parking Spaces: 2 Or More Spaces, Covered Parking

View:

 List Price:
 \$1,800,000