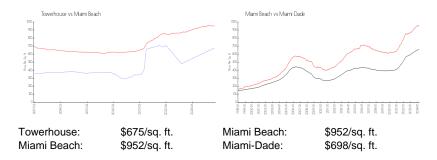

## **Inventory for Sale**

Towerhouse 1%
Miami Beach 4%
Miami-Dade 3%

#### Avg. Time to Close Over Last 12 Months

Towerhouse 83 days
Miami Beach 98 days
Miami-Dade 81 days