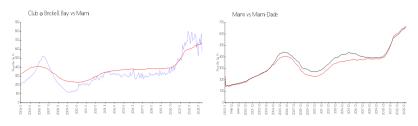

#### **Market Information**

 Club @ Brickell Bay:
 \$564/sq. ft.
 Miami:
 \$665/sq. ft.

 Miami:
 \$665/sq. ft.
 Miami-Dade:
 \$703/sq. ft.