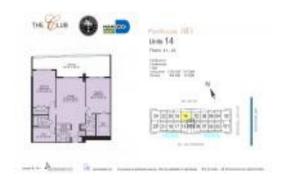

# Unit 4114 - Club @ Brickell Bay

4114 - 1200 Brickell Bay Dr, Miami, FL, Miami-Dade 33131

#### **Unit Information**

 MLS Number:
 A11229652

 Status:
 Active

 Size:
 1,245 Sq ft.

 Bedrooms:
 3

Bedrooms: 3
Full Bathrooms: 2
Half Bathrooms:

Parking Spaces: 1 Space

 View:
 \$900,000