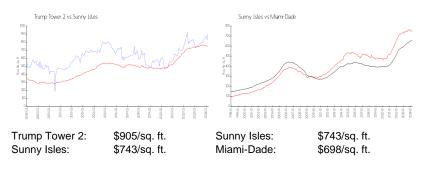

#### **Market Information**

## **Inventory for Sale**

| Trump Tower 2 | 3% |
|---------------|----|
| Sunny Isles   | 5% |
| Miami-Dade    | 3% |

#### Avg. Time to Close Over Last 12 Months

| Trump Tower 2 | 108 days |
|---------------|----------|
| Sunny Isles   | 113 days |
| Miami-Dade    | 81 days  |

a train the land of the