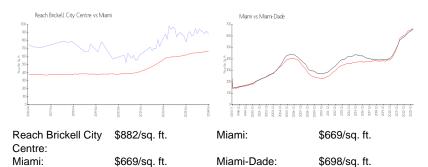

#### **Market Information**

7%

#### **Inventory for Sale**

Reach Brickell City Centre

Miami 4% Miami-Dade 3%