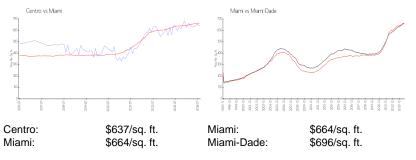

#### **Inventory for Sale**

| Centro     | 9% |
|------------|----|
| Miami      | 4% |
| Miami-Dade | 4% |

## Avg. Time to Close Over Last 12 Months

| Centro     | 96 days |
|------------|---------|
| Miami      | 85 days |
| Miami-Dade | 85 days |