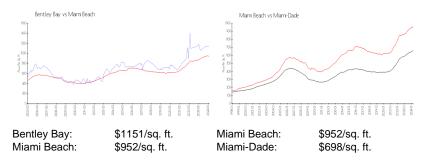

## Inventory for Sale

| Bentley Bay | 5% |
|-------------|----|
| Miami Beach | 4% |
| Miami-Dade  | 3% |

Built in 2005 - 170 units - 24 floors

Bentley Bay Miami Beach Miami-Dade 73 days 98 days 81 days