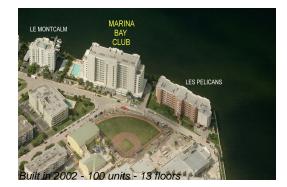

# **Building Information**

| Number of units:                         | 100 |
|------------------------------------------|-----|
| Number of active listings for rent:      | 5   |
| Number of active listings for sale:      | 5   |
| Building inventory for sale:             | 5%  |
| Number of sales over the last 12 months: | 4   |
| Number of sales over the last 6 months:  | 3   |
| Number of sales over the last 3 months:  | 0   |
|                                          |     |

# **Building Association Information**

Marina Bay Club Condominium (305) 466-2773