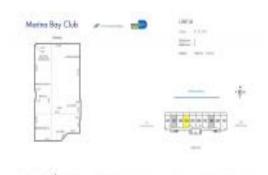

# Unit 504 - Marina Bay Club

504 - 18100 N Bay Rd, Sunny Isles, FL, Miami-Dade 33160

### **Unit Information**

| MLS Number:     | A11232646                                   |
|-----------------|---------------------------------------------|
| Status:         | Active                                      |
| Size:           | 1,255 Sq ft.                                |
| Bedrooms:       | 2                                           |
| Full Bathrooms: | 2                                           |
| Half Bathrooms: |                                             |
| Parking Spaces: | 1 Space,Assigned Parking,Covered<br>Parking |
| View:           |                                             |
| Rental Price:   | \$5,000                                     |
| List PPSF:      | \$4                                         |
| Valuated Price: | \$670,000                                   |
| Valuated PPSF:  | \$534                                       |