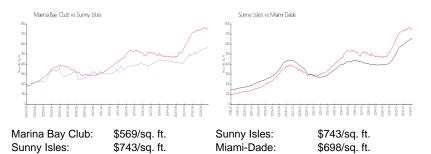

|

The above valuated price is a baseline figure that does not take into account any specific renovation, upgrade, split, merge, or deterioration of the unit.

# **Building Information**

| Number of units:                         | 100 |
|------------------------------------------|-----|
| Number of active listings for rent:      | 5   |
| Number of active listings for sale:      | 5   |
| Building inventory for sale:             | 5%  |
| Number of sales over the last 12 months: | 4   |
| Number of sales over the last 6 months:  | 3   |
| Number of sales over the last 3 months:  | 0   |
|                                          |     |

# **Building Association Information**

Marina Bay Club Condominium (305) 466-2773

#### **Market Information**



#### **Inventory for Sale**

| Marina Bay Club | 5% |
|-----------------|----|
| Sunny Isles     | 5% |
| Miami-Dade      | 3% |

## Avg. Time to Close Over Last 12 Months

| Marina Bay Club | 27 days  |
|-----------------|----------|
| Sunny Isles     | 114 days |
| Miami-Dade      | 81 days  |