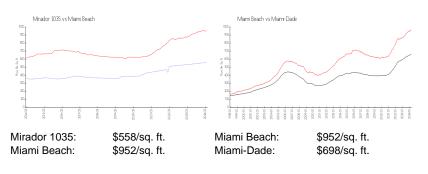

## **Inventory for Sale**

| Mirador 1035 | 6% |
|--------------|----|
| Miami Beach  | 4% |
| Miami-Dade   | 3% |

#### Avg. Time to Close Over Last 12 Months

| Mirador 1035 | 17 days |
|--------------|---------|
| Miami Beach  | 97 days |

Miami-Dade