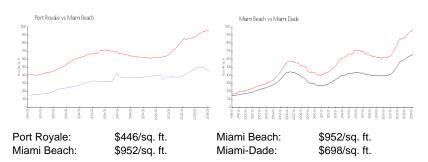

# **Inventory for Sale**

Port Royale 8% Miami Beach 4% Miami-Dade 3%

### Avg. Time to Close Over Last 12 Months

Port Royale 33 days Miami Beach 98 days Miami-Dade 81 days