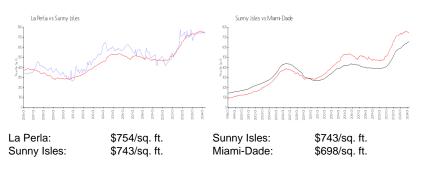

## **Market Information**

#### **Inventory for Sale**

| La Perla    | 5% |
|-------------|----|
| Sunny Isles | 5% |
| Miami-Dade  | 3% |

## Avg. Time to Close Over Last 12 Months

| La Perla    | 73 days  |
|-------------|----------|
| Sunny Isles | 114 days |
| Miami-Dade  | 81 days  |

LAPSON ......