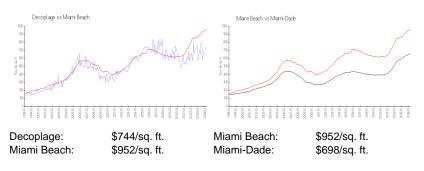

# **Market Information**

#### **Inventory for Sale**

| Decoplage   | 8% |
|-------------|----|
| Miami Beach | 4% |
| Miami-Dade  | 3% |

#### Avg. Time to Close Over Last 12 Months

| Decoplage   | 135 days |
|-------------|----------|
| Miami Beach | 97 days  |
| Miami-Dade  | 81 days  |