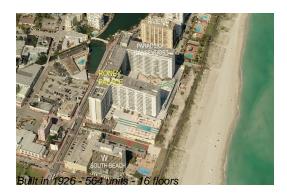

# Unit 1123 - Roney Palace

1123 - 2301 Collins Av, Miami Beach, FL, Miami-Dade 33139

#### **Building Information**

| Number of units:                         | 564 |
|------------------------------------------|-----|
| Number of active listings for rent:      | 54  |
| Number of active listings for sale:      | 28  |
| Building inventory for sale:             | 4%  |
| Number of sales over the last 12 months: | 17  |
| Number of sales over the last 6 months:  | 4   |
| Number of sales over the last 3 months:  | 3   |