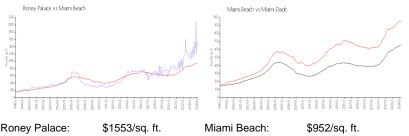

### **Market Information**

| Roney Palace: | \$1553/sq. ft. | Miami Beach: | \$952/sq. ft. |
|---------------|----------------|--------------|---------------|
| Miami Beach:  | \$952/sq. ft.  | Miami-Dade:  | \$698/sq. ft. |