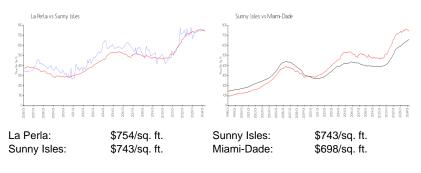

### **Inventory for Sale**

| La Perla    | 5% |
|-------------|----|
| Sunny Isles | 5% |
| Miami-Dade  | 3% |

# Avg. Time to Close Over Last 12 Months

| La Perla    | 73 days  |
|-------------|----------|
| Sunny Isles | 114 days |
| Miami-Dade  | 81 days  |

LAPSY ....