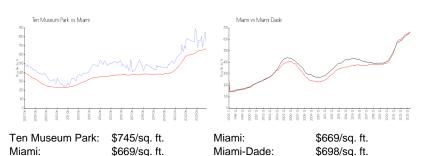

# **Inventory for Sale**

Ten Museum Park 4% Miami 4% Miami-Dade 3%

#### Avg. Time to Close Over Last 12 Months

Ten Museum Park 61 days Miami 84 days Miami-Dade 81 days