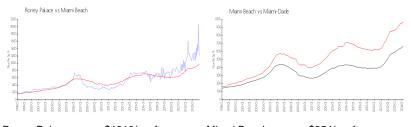

## **Market Information**

Roney Palace: \$1210/sq. ft. Miami Beach: \$954/sq. ft. Miami Beach: \$703/sq. ft. Miami-Dade: \$703/sq. ft.