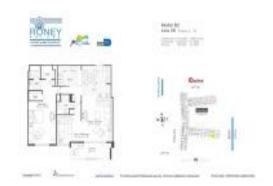

# **Unit 1008 - Roney Palace**

1008 - 2301 Collins Av, Miami Beach, FL, Miami-Dade 33139

#### **Unit Information**

 MLS Number:
 A11245947

 Status:
 Active

 Size:
 1,230 Sq ft.

 Bedrooms:
 2

Bedrooms: 2
Full Bathrooms: 2
Half Bathrooms:

Parking Spaces: 1 Space, Valet Parking

 View:
 \$15,000