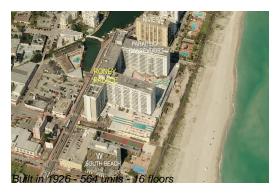

#### **Building Information**

Valuated PPSF:

Number of units: 564
Number of active listings for rent: 54
Number of active listings for sale: 28
Building inventory for sale: 4%
Number of sales over the last 12 months: 18
Number of sales over the last 6 months: 5
Number of sales over the last 3 months: 3