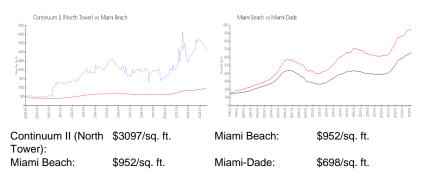

#### **Market Information**

### **Inventory for Sale**

| Continuum II (North Tower) | 2% |
|----------------------------|----|
| Miami Beach                | 4% |
| Miami-Dade                 | 3% |

weiter Burners III mensenen bestehnten beiter beiter beiter beiter