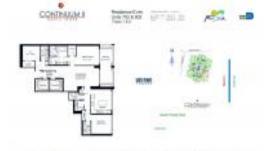

### **Unit Information**

| MLS Number:<br>Status:<br>Size:<br>Bedrooms:<br>Full Bathrooms:<br>Half Bathrooms: | A11246372<br>Pending<br>2,190 Sq ft.<br>3<br>3   |
|------------------------------------------------------------------------------------|--------------------------------------------------|
| Parking Spaces:<br>View:                                                           | 1 Space                                          |
| List Price:<br>List PPSF:<br>Valuated Price:<br>Valuated PPSF:                     | \$6,800,000<br>\$3,105<br>\$6,462,000<br>\$2,951 |