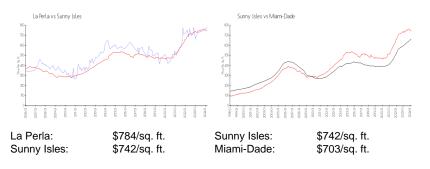

#### **Inventory for Sale**

| La Perla    | 5% |
|-------------|----|
| Sunny Isles | 5% |
| Miami-Dade  | 3% |

# Avg. Time to Close Over Last 12 Months

| La Perla    | 73 days  |
|-------------|----------|
| Sunny Isles | 113 days |
| Miami-Dade  | 81 days  |