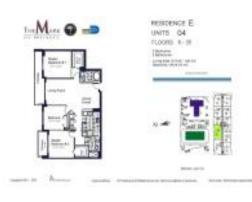

# Unit 3404 - Mark

3404 - 1155 Brickell Bay Dr, Miami, FL, Miami-Dade 33131

## **Unit Information**

| MLS Number:<br>Status: | A11247876<br>Active    |
|------------------------|------------------------|
| Size:                  | 1,510 Sq ft.           |
| Bedrooms:              | 3                      |
| Full Bathrooms:        | 2                      |
| Half Bathrooms:        |                        |
| Parking Spaces:        | 1 Space, Valet Parking |
| View:                  |                        |
| List Price:            | \$1,145,000            |
| List PPSF:             | \$758                  |
| Valuated Price:        | \$1,084,000            |
| Valuated PPSF:         | \$718                  |