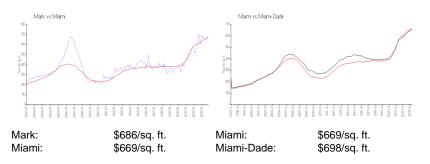

#### **Inventory for Sale**

| Mark       | 7% |
|------------|----|
| Miami      | 4% |
| Miami-Dade | 3% |

Mark Miami Miami-Dade 79 days 84 days 81 days