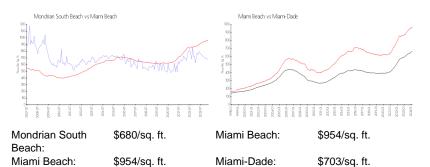

## **Market Information**

Inventory for Sale

| Mondrian South Beach | 10% |
|----------------------|-----|
| Miami Beach          | 4%  |
| Miami-Dade           | 3%  |

#### Avg. Time to Close Over Last 12 Months

| Mondrian South Beach | 259 days |
|----------------------|----------|
| Miami Beach          | 98 days  |
| Miami-Dade           | 81 days  |

MARKE SOUTHING