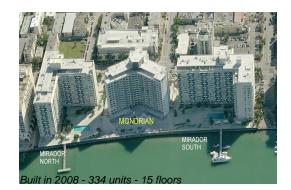

## **Building Information**

| Number of units:                         | 334 |
|------------------------------------------|-----|
| Number of active listings for rent:      | 25  |
| Number of active listings for sale:      | 32  |
| Building inventory for sale:             | 9%  |
| Number of sales over the last 12 months: | 12  |
| Number of sales over the last 6 months:  | 2   |
| Number of sales over the last 3 months:  | 1   |