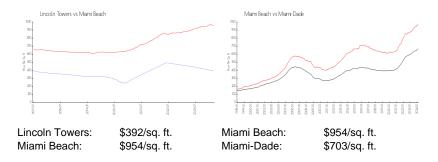

## **Inventory for Sale**

Lincoln Towers 7%
Miami Beach 4%
Miami-Dade 3%

### Avg. Time to Close Over Last 12 Months

Lincoln Towers 80 days

Miami Beach Miami-Dade 98 days 81 days