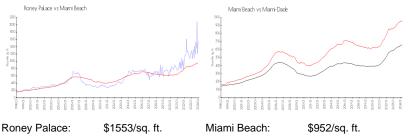

|
| Valuated PPSF:                  | \$1,378                           |

The above valuated price is a baseline figure that does not take into account any specific renovation, upgrade, split, merge, or deterioration of the unit.

#### **Building Information**

| Number of units:                         | 564 |
|------------------------------------------|-----|
| Number of active listings for rent:      | 54  |
| Number of active listings for sale:      | 28  |
| Building inventory for sale:             | 4%  |
| Number of sales over the last 12 months: | 17  |
| Number of sales over the last 6 months:  | 4   |
| Number of sales over the last 3 months:  | 3   |

### **Building Association Information**

Roney Palace Condo Association (305) 538-9395

#### **Market Information**





#### **Inventory for Sale**

| Roney Palace | 5% |
|--------------|----|
| Miami Beach  | 4% |
| Miami-Dade   | 3% |

## Avg. Time to Close Over Last 12 Months

| Roney Palace | 117 days |
|--------------|----------|
| Miami Beach  | 98 days  |
| Miami-Dade   | 81 days  |



Date 2 ...... The survey