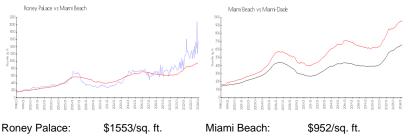

|
| Valuated PPSF:                  | \$1,309                           |

The above valuated price is a baseline figure that does not take into account any specific renovation, upgrade, split, merge, or deterioration of the unit.

#### **Building Information**

| Number of units:                         | 564 |
|------------------------------------------|-----|
| Number of active listings for rent:      | 54  |
| Number of active listings for sale:      | 28  |
| Building inventory for sale:             | 4%  |
| Number of sales over the last 12 months: | 17  |
| Number of sales over the last 6 months:  | 4   |
| Number of sales over the last 3 months:  | 3   |

## **Building Association Information**

Roney Palace Condo Association (305) 538-9395

#### **Market Information**





#### **Inventory for Sale**

| Roney Palace | 5% |
|--------------|----|
| Miami Beach  | 4% |
| Miami-Dade   | 3% |

# Avg. Time to Close Over Last 12 Months

| Roney Palace | 117 days |
|--------------|----------|
| Miami Beach  | 98 days  |
| Miami-Dade   | 81 days  |







Marriel 1982 Constant of State