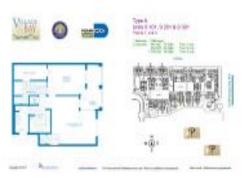

#### **Building Information**

| Number of units:                         | 373 |
|------------------------------------------|-----|
| Number of active listings for rent:      | 20  |
| Number of active listings for sale:      | 16  |
| Building inventory for sale:             | 4%  |
| Number of sales over the last 12 months: | 17  |
| Number of sales over the last 6 months:  | 8   |
| Number of sales over the last 3 months:  | 2   |

#### **Building Association Information**

Village by The Bay Condo Association (305) 935-4472