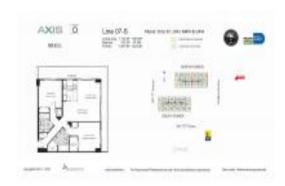

## Unit 2407-S - Axis South Tower

2407-S - 79 SW 12 St, Miami, FL, Miami-Dade 33131

#### **Unit Information**

 MLS Number:
 A11252055

 Status:
 Active

 Size:
 1,108 Sq ft.

Bedrooms: 2 Full Bathrooms: 2

Half Bathrooms: Parking Spaces:

View:

 Rental Price:
 \$5,000

 List PPSF:
 \$5

 Valuated Price:
 \$651,000

 Valuated PPSF:
 \$588

The above valuated price is a baseline figure that does not take into account any specific renovation, upgrade, split, merge, or deterioration of the unit.