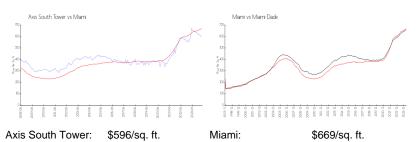

### **Market Information**

Miami-Dade:

\$698/sq. ft.

# Avg. Time to Close Over Last 12 Months

\$669/sq. ft.

Axis South Tower 76 days Miami 84 days Miami-Dade 81 days