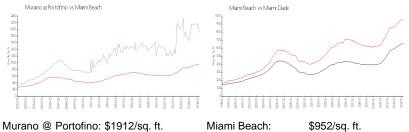

## **Market Information**

Murano @ Portofino: \$1912/sq. ft. Miami Beach: \$952/sq. ft. Miami Beach Miami-Dade: \$952/sq. ft. \$698/sq. ft.