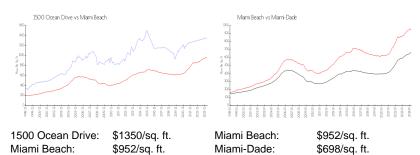

## **Market Information**

#### **Inventory for Sale**

| 1500 Ocean Drive | 9% |
|------------------|----|
| Miami Beach      | 4% |
| Miami-Dade       | 3% |

## Avg. Time to Close Over Last 12 Months

| 1500 Ocean Drive | 27 days |
|------------------|---------|
| Miami Beach      | 98 days |
| Miami-Dade       | 81 days |