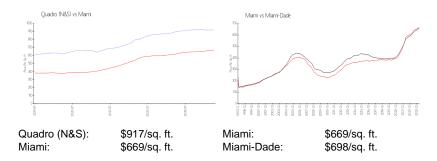

### **Market Information**

### **Inventory for Sale**

 Quadro (N&S)
 17%

 Miami
 4%

 Miami-Dade
 3%

## Avg. Time to Close Over Last 12 Months

 Quadro (N&S)
 48 days

 Miami
 84 days

 Miami-Dade
 81 days