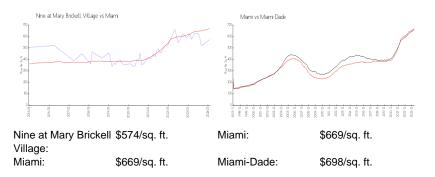

#### **Market Information**

### **Inventory for Sale**

| Nine at Mary Brickell Village | 5% |
|-------------------------------|----|
| Miami                         | 4% |
| Miami-Dade                    | 3% |

#### Avg. Time to Close Over Last 12 Months

| Nine at Mary Brickell Village | 105 days |
|-------------------------------|----------|
| Miami                         | 84 days  |
| Miami-Dade                    | 81 days  |