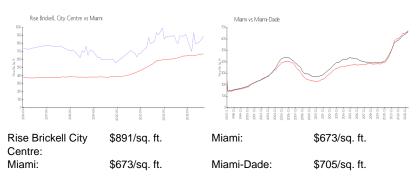

n**

Rise Brickell City Centre 88 SW 7th Street Miami FL 33130 786 475 5342

http://www.brickellcitycentre.com/residences/rise

#### **Recent Sales**

| Unit # | Size        | Closing Date | Sale Price  | PPSF  |
|--------|-------------|--------------|-------------|-------|
| 4001   |             | May 2024     | \$3,400,000 |       |
| 2712   | 1,664 sq ft | May 2024     | \$1,460,000 | \$877 |
| 2405   | 1,200 sq ft | Apr 2024     | \$1,020,000 | \$850 |
| 1403   | 1,261 sq ft | Apr 2024     | \$1,045,000 | \$829 |
| 3502   | 1,691 sq ft | Apr 2024     | \$1,280,000 | \$757 |
| 1203   | 1,261 sq ft | Apr 2024     | \$990,000   | \$785 |
| 907    | 994 sq ft   | Apr 2024     | \$735,000   | \$739 |
| 2612   | 1,664 sq ft | Apr 2024     | \$1,375,000 | \$826 |

### **Market Information**







### **Inventory for Sale**

| Rise Brickell City Centre | 7% |
|---------------------------|----|
| Miami                     | 4% |
| Miami-Dade                | 3% |

# Avg. Time to Close Over Last 12 Months

| Rise Brickell City Centre | 85 days |
|---------------------------|---------|
| Miami                     | 83 days |
| Miami-Dade                | 81 days |