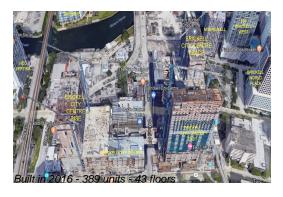

#### **Building Information**

Number of units: 389
Number of active listings for rent: 0
Number of active listings for sale: 28
Building inventory for sale: 7%
Number of sales over the last 12 months: 25
Number of sales over the last 6 months: 12
Number of sales over the last 3 months: 9

#### **Building Association Information**

Rise Brickell City Centre 88 SW 7th Street Miami FL 33130 786 475 5342

http://www.brickellcitycentre.com/residences/rise