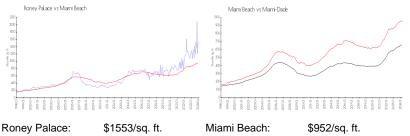

|
| Valuated PPSF:                  | \$1,405                           |

The above valuated price is a baseline figure that does not take into account any specific renovation, upgrade, split, merge, or deterioration of the unit.

#### **Building Information**

| Number of units:                         | 564 |
|------------------------------------------|-----|
| Number of active listings for rent:      | 54  |
| Number of active listings for sale:      | 28  |
| Building inventory for sale:             | 4%  |
| Number of sales over the last 12 months: | 17  |
| Number of sales over the last 6 months:  | 4   |
| Number of sales over the last 3 months:  | 3   |

### **Building Association Information**

Roney Palace Condo Association (305) 538-9395

#### **Market Information**





#### **Inventory for Sale**

| Roney Palace | 5% |
|--------------|----|
| Miami Beach  | 4% |
| Miami-Dade   | 3% |

# Avg. Time to Close Over Last 12 Months

| Roney Palace | 117 days |
|--------------|----------|
| Miami Beach  | 97 days  |
| Miami-Dade   | 81 days  |



MAN ..... The survey