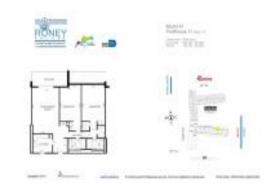

# **Unit PH11 - Roney Palace**

PH11 - 2301 Collins Av, Miami Beach, FL, Miami-Dade 33139

#### **Unit Information**

MLS Number: A11273412
Status: Active
Size: 1,040 Sq ft.

Bedrooms: 2
Full Bathrooms: 2
Half Bathrooms:

Parking Spaces: 1 Space, Valet Parking

 View:
 \$15,000

 Rental Price:
 \$15,000