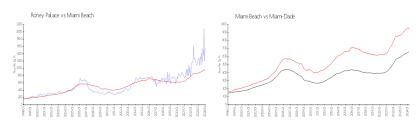

### **Market Information**

Roney Palace: \$1553/sq. ft. Miami Beach: \$952/sq. ft. Miami Beach: \$952/sq. ft. Miami-Dade: \$698/sq. ft.