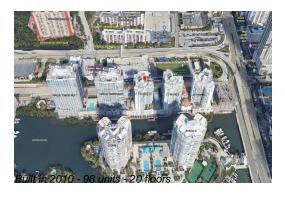

# Unit 503 - St Tropez on the Bay 3

503 - 250 Sunny Isles Blvd, Sunny Isles, FL, Miami-Dade 33160

## **Building Information**

Number of units: 98
Number of active listings for rent: 0
Number of active listings for sale: 7
Building inventory for sale: 7%
Number of sales over the last 12 months: 12
Number of sales over the last 6 months: 6
Number of sales over the last 3 months: 4