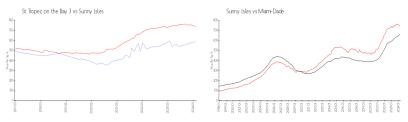

#### **Market Information**

St Tropez on the Bay \$590/sq. ft.

Sunny Isles: \$743/sq. ft.

Sunny Isles: \$743/sq. ft.

Miami-Dade: \$698/sq. ft.