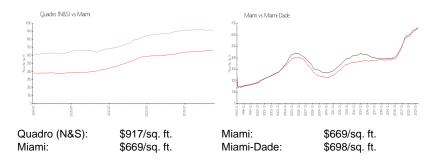

## **Inventory for Sale**

 Quadro (N&S)
 17%

 Miami
 4%

 Miami-Dade
 3%

## Avg. Time to Close Over Last 12 Months

 Quadro (N&S)
 48 days

 Miami
 84 days

 Miami-Dade
 81 days