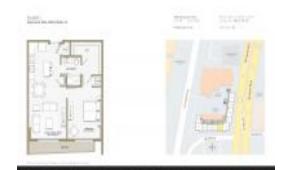

# Unit S-210 - Quadro (N&S)

S-210 - 3900 Biscayne Blvd, Miami, FL, Miami-Dade 33137

#### **Unit Information**

 MLS Number:
 A11276803

 Status:
 Active

 Size:
 795 Sq ft.

 Bedrooms:
 1

Full Bathrooms:

Half Bathrooms:

Valuated PPSF:

Parking Spaces: 1 Space, Covered Parking

 View:
 \$680,000

 List Price:
 \$680,000

 List PPSF:
 \$855

 Valuated Price:
 \$688,000

The above valuated price is a baseline figure that does not take into account any specific renovation, upgrade, split, merge, or deterioration of the unit.