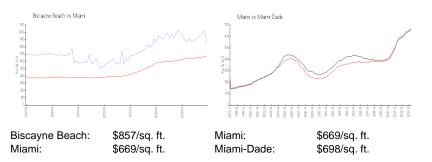

## **Market Information**

## **Inventory for Sale**

| Biscayne Beach | 5% |
|----------------|----|
| Miami          | 4% |
| Miami-Dade     | 3% |