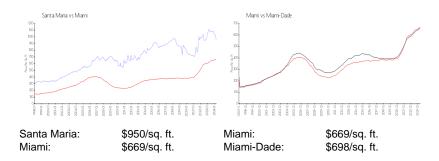

### **Market Information**

### **Inventory for Sale**

 Santa Maria
 3%

 Miami
 4%

 Miami-Dade
 3%