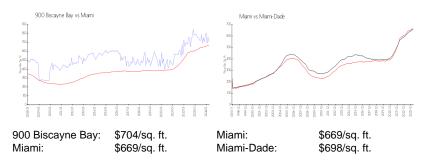

#### **Market Information**

#### **Inventory for Sale**

| 900 Biscayne Bay | 5% |
|------------------|----|
| Miami            | 4% |
| Miami-Dade       | 3% |