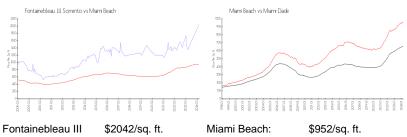

## **Market Information**

Sorrento: Miami Beach: \$952/sq. ft.

q. ft. Miami-Dade:

\$698/sq. ft.